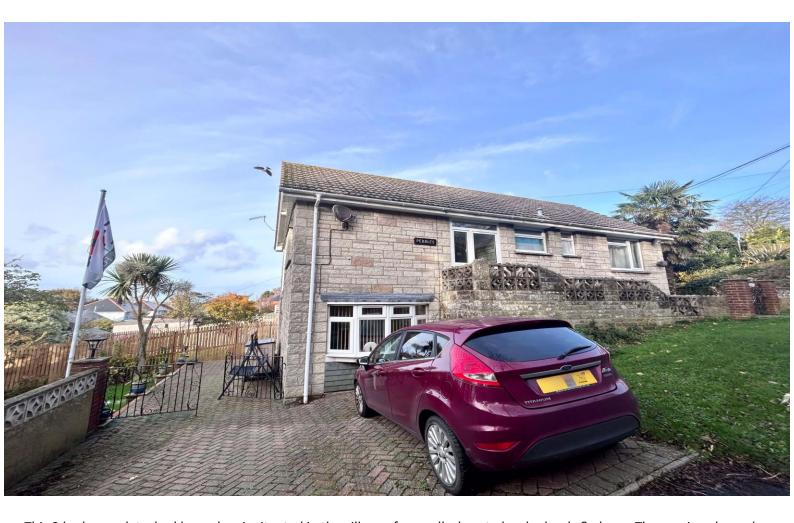

# **Avenue Road Ventnor, PO38 3EG**

£350,000

This 3 bedroom detached bungalow is situated in the village of wroxall, close to local schools & shops. The spacious bungalow consists of 3 good-sized bedrooms, a spacious living room with stunning views of Ventnor downs, Fitted-kitchen, bathroom & separate toilet. The garage has been converted into an annex benefitting from a kitchen, bedroom/living space & shower room. Outside consists of a good-sized garden with stunning views. Other benefits of the property include storage/garage space, driveway for two vehicles, gas central heating & double glazing. This property has so much potential, it is a must see!!

3 BEDROOMS

**ANNEX** 

STUNNING VIEWS

**DETACHED BUNGALOW** 

**DRIVEWAY** 

GAS CENTRAL HEATING & DOUBLE GLAZING