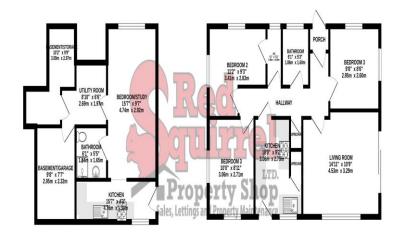

## **Bedroom 2** 11' 2" x 9' 6" (3.4m x 2.9m)

Carpet flooring. Double glazed windows to front and side aspect. Radiator.

TOTAL FLOOR AREA: 1068 sq.ft. (99.2 sq.m.) approx.

White every attempt has been made to ensure the accuracy of the floorpin contained here, neasourement of doors, windows, more and any other here a exponentier and not expossibility is taken for any error, onsission or mis-statement. The flash is for illustrative purposes only and should be used as such by any prospective purchaser. The services, systems and appliances shown have not been tested and no guarantee and to the quartee of the contractive of the contracti