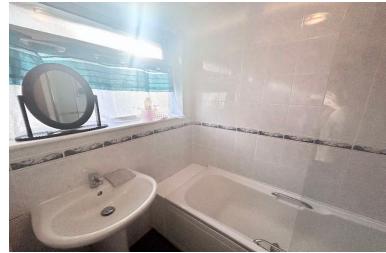

# **Bathroom** 6' 3" x 5' 3" (1.9m x 1.6m)

Laminate flooring. Bath with over head shower. Sink. Double glazed frosted window to front aspect.